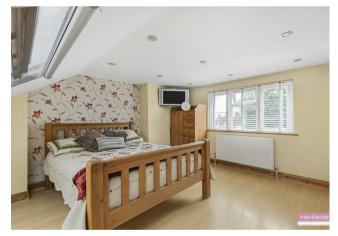

Havilands are pleased to present this 4 bed, 3 bath, 3 rec mid-terrace period home, on a popular residential road close to all amenities. You enter into a spacious hallway where the period features include stained glass double front door, tessellated black and white tiled floor, dado rail, ceiling rose and high ceiling. There is a spacious bay fronted lounge with feature fireplace. Behind that is a dining room, also with period fireplace and doors opening into a conservatory which leads to the raised patio. Next to that is a spacious kitchen with dining area, which has a ceiling lantern, making it a bright space. Beyond that is another room/utility space. There is a downstairs shower room off the hall and built in storage. Upstairs offer 2 large double bedrooms, both with bay windows and a further bedroom currently used as a study. There is a family bathroom with corner bath and separate shower. On the top floor there is a spacious bedroom with en-suite with corner bath and ample eaves storage. Outside the patio leads down to the south facing garden with mature trees and bushes, built in storage area and summerhouse to the rear of the garden, standing on a second patio. To the front there is off street parking for 2 cars. Location wise, there is easy access to Winchmore Hill Green and its mainline station (30 mins Moorgate) and all the shops and eateries plus very close to St Monica's church (for St Monica's Catholic Primary School).