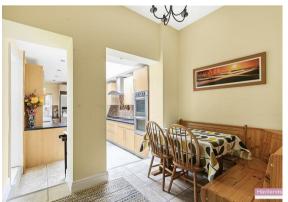

Havilands are pleased to present this 4 bed, 3 bath, 3 rec mid-terrace period home, on a popular residential road close to all amenities. You enter into a spacious hallway where the period features include stained glass double front door, tessellated black and white tiled floor, dado rail, ceiling rose and high ceiling. There is a spacious bay fronted lounge with feature fireplace. Behind that is a dining room, also with period fireplace and doors opening into a conservatory which leads to the raised patio. Next to that is a spacious kitchen with dining area, which has a ceiling lantern, making it a bright space. Beyond that is another room/utility space. There is a downstairs shower room off the hall and built in storage. Upstairs offer 2 large double bedrooms, both with bay windows and a further bedroom currently used as a study. There is a family bathroom with corner bath and separate shower. On the top floor there is a spacious bedroom with en-suite with corner bath and ample eaves storage. Outside the patio leads down to the south facing garden with mature trees and bushes, built in storage area and summerhouse to the rear of the garden, standing on a second patio. To the front there is off street parking for 2 cars. Location wise, there is easy access to Winchmore Hill Green and its mainline station (30 mins Moorgate) and all the shops and eateries plus very close to St Monica's church (for St Monica's Catholic Primary School).