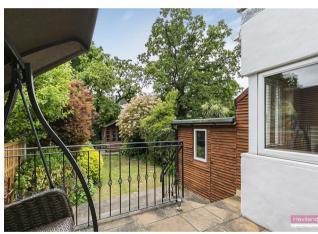

Havilands are pleased to present this 4 bed, 3 bath, 3 rec mid-terrace period home, on a popular residential road close to all amenities. You enter into a spacious hallway where the period features include stained glass double front door, tessellated black and white tiled floor, dado rail, ceiling rose and high ceiling. There is a spacious bay fronted lounge with feature fireplace. Behind that is a dining room, also with period fireplace and doors opening into a conservatory which leads to the raised patio. Next to that is a spacious kitchen with dining area, which has a ceiling lantern, making it a bright space. Beyond that is another room/utility space. There is a downstairs shower room off the hall and built in storage. Upstairs offer 2 large double bedrooms, both with bay windows and a further bedroom currently used as a study. There is a family bathroom with corner bath and separate shower. On the top floor there is a spacious bedroom with en-suite with corner bath and ample eaves storage. Outside the patio leads down to the south facing garden with mature trees and bushes, built in storage area and summerhouse to the rear of the garden, standing on a second patio. To the front there is off street parking for 2 cars. Location wise, there is easy access to Winchmore Hill Green and its mainline station (30 mins Moorgate) and all the shops and eateries plus very close to St Monica's church (for St Monica's Catholic Primary School).