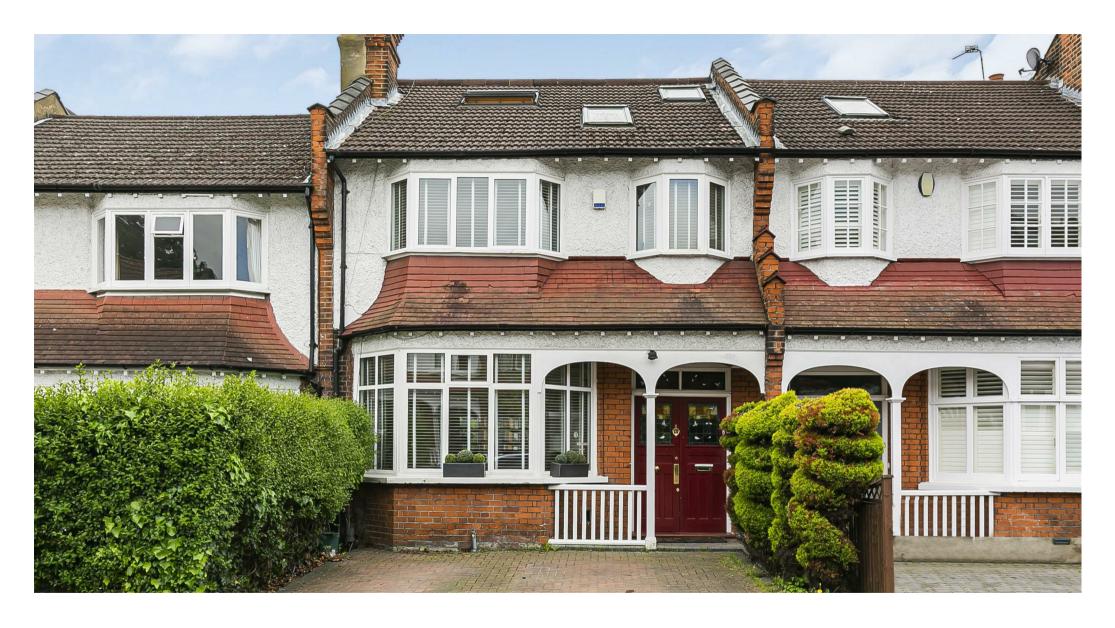

## Woodberry Avenue, London

Offers Over £1,000,000

- 4 bed, 3 bath, 3 rec mid-terrace
- Period home
- Kitchen/diner
- Conservatory
- Downstairs shower room
- 3 Large double bedrooms
- 1 bedroom with en-suite
- OSP for 2 cars
- Walking distance to The Green
- EPC: 65/D; potential 80/C

Havilands are pleased to present this 4 bed, 3 bath, 3 rec mid-terrace period home, on a popular residential road close to all amenities. You enter into a spacious hallway where the period features include stained glass double front door, tessellated black and white tiled floor, dado rail, ceiling rose and high ceiling. There is a spacious bay fronted lounge with feature fireplace. Behind that is a dining room, also with period fireplace and doors opening into a conservatory which leads to the raised patio. Next to that is a spacious kitchen with dining area, which has a ceiling lantern, making it a bright space. Beyond that is another room/utility space. There is a downstairs shower room off the hall and built in storage. Upstairs offer 2 large double bedrooms, both with bay windows and a further bedroom currently used as a study. There is a family bathroom with corner bath and separate shower. On the top floor there is a spacious bedroom with en-suite with corner bath and ample eaves storage. Outside the patio leads down to the south facing garden with mature trees and bushes, built in storage area and summerhouse to the rear of the garden, standing on a second patio. To the front there is off street parking for 2 cars. Location wise, there is easy access to Winchmore Hill Green and its mainline station (30 mins Moorgate) and all the shops and eateries plus very close to St Monica's church (for St Monica's Catholic Primary School).