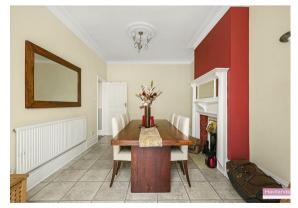

Havilands are pleased to present this 4 bed, 3 bath, 3 rec mid-terrace period home, on a popular residential road close to all amenities. You enter into a spacious hallway where the period features include stained glass double front door, tessellated black and white tiled floor, dado rail, ceiling rose and high ceiling. There is a spacious bay fronted lounge with feature fireplace. Behind that is a dining room, also with period fireplace and doors opening into a conservatory which leads to the raised patio. Next to that is a spacious kitchen with dining area, which has a ceiling lantern, making it a bright space. Beyond that is another room/utility space. There is a downstairs shower room off the hall and built in storage. Upstairs offer 2 large double bedrooms, both with bay windows and a further bedroom currently used as a study. There is a family bathroom with corner bath and separate shower. On the top floor there is a spacious bedroom with en-suite with corner bath and ample eaves storage. Outside the patio leads down to the south facing garden with mature trees and bushes, built in storage area and summerhouse to the rear of the garden, standing on a second patio. To the front there is off street parking for 2 cars. Location wise, there is easy access to Winchmore Hill Green and its mainline station (30 mins Moorgate) and all the shops and eateries plus very close to St Monica's church (for St Monica's Catholic Primary School).