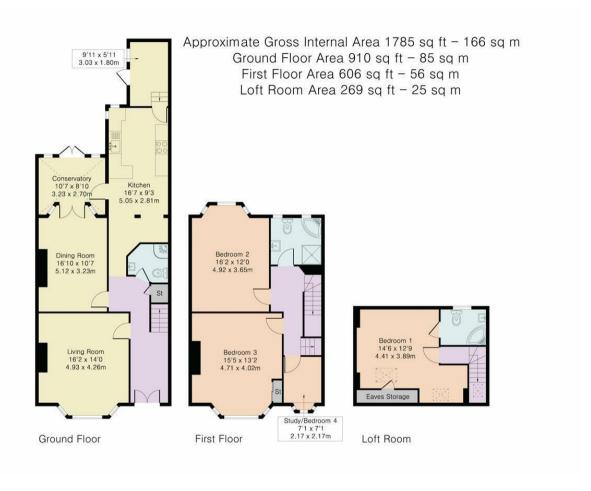

Havilands are pleased to present this 4 bed, 3 bath, 3 rec mid-terrace period home, on a popular residential road close to all amenities. You enter into a spacious hallway where the period features include stained glass double front door, tessellated black and white tiled floor, dado rail, ceiling rose and high ceiling. There is a spacious bay fronted lounge with feature fireplace. Behind that is a dining room, also with period fireplace and doors opening into a conservatory which leads to the raised patio. Next to that is a spacious kitchen with dining area, which has a ceiling lantern, making it a bright space. Beyond that is another room/utility space. There is a downstairs shower room off the hall and built in storage. Upstairs offer 2 large double bedrooms, both with bay windows and a further bedroom currently used as a study. There is a family bathroom with corner bath and separate shower. On the top floor there is a spacious bedroom with en-suite with corner bath and ample eaves storage. Outside the patio leads down to the south facing garden with mature trees and bushes, built in storage area and summerhouse to the rear of the garden, standing on a second patio. To the front there is off street parking for 2 cars. Location wise, there is easy access to Winchmore Hill Green and its mainline station (30 mins Moorgate) and all the shops and eateries plus very close to St Monica's church (for St Monica's Catholic Primary School).

Tenure: Freehold Council Tax Band: F

EPC Rating: 65/D; potentially 80/C

Although Pink Plan Itd ensures the highest level of accuracy, measurements of doors, windows and rooms are approximate and no responsibility is taken for error, omission or misstatement. These plans are for representation purposes only as defined by RICS code of measuring practise. No guarantee is given on total square footage of the property within this plan. The figure icon is for initial guidance only and should not be relied on as a basis of valuation.