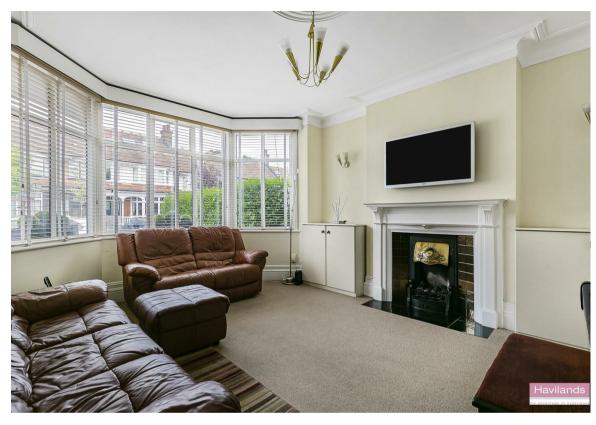

Havilands are pleased to present this 4 bed, 3 bath, 3 rec mid-terrace period home, on a popular residential road close to all amenities. You enter into a spacious hallway where the period features include stained glass double front door, tessellated black and white tiled floor, dado rail, ceiling rose and high ceiling. There is a spacious bay fronted lounge with feature fireplace. Behind that is a dining room, also with period fireplace and doors opening into a conservatory which leads to the raised patio. Next to that is a spacious kitchen with dining area, which has a ceiling lantern, making it a bright space. Beyond that is another room/utility space. There is a downstairs shower room off the hall and built in storage. Upstairs offer 2 large double bedrooms, both with bay windows and a further bedroom currently used as a study. There is a family bathroom with corner bath and separate shower. On the top floor there is a spacious bedroom with en-suite with corner bath and ample eaves storage. Outside the patio leads down to the south facing garden with mature trees and bushes, built in storage area and summerhouse to the rear of the garden, standing on a second patio. To the front there is off street parking for 2 cars. Location wise, there is easy access to Winchmore Hill Green and its mainline station (30 mins Moorgate) and all the shops and eateries plus very close to St Monica's church (for St Monica's Catholic Primary School).